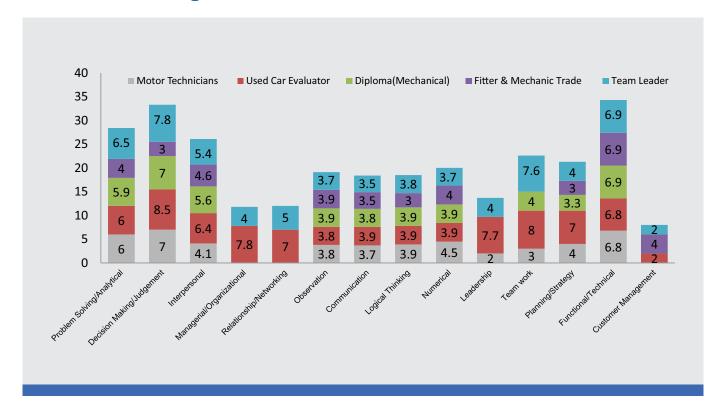

#### How we report 'Skills'

The current edition reports an enhanced, and more granular, skills framework that enlists 14 skill attributes that are more appreciative of job market reality than the four broad skill areas previously reported.

The skill attributes in the new framework are defined as follows:

| Skill Attribute            | Definition                                                                                                                                                                                                                                      |
|----------------------------|-------------------------------------------------------------------------------------------------------------------------------------------------------------------------------------------------------------------------------------------------|
| Problem Solving/Analytical | Help with defining, deconstructing, analyzing and solving a business or an organizational problem.                                                                                                                                              |
| Decision Making/ Judgment  | Higher order (transformative) skill attributes that aid evaluation of choices and the selection – through objective and subjective methods – of the most appropriate choice that achieves stated business or organizational objectives.         |
| Interpersonal              | Fundamental ability of a candidate to interact and work with other individuals within and outside of an organization.                                                                                                                           |
| Managerial/Organizational  | Help with the management of people, business functions and/or organizational affairs through effective planning, tasking and control.                                                                                                           |
| Relationship/Networking    | Help with initiating and developing / maintaining professional and business relationships as well as being able to leverage business and societal networks towards the achievement of organizational objectives.                                |
| Observation                | The fundamental ability of a candidate to utilize ones faculties to direct attention at specific functions and tasks and assimilate related knowledge and understanding.                                                                        |
| Communication              | The fundamental ability to appropriately express (oral and written), and listen to, thoughts, ideas and emotions in an organizational or a business context.                                                                                    |
| Logical Thinking           | Ability to think linearly and / or laterally through a given situation or context and being able to constructively utilize this thought process for solving organizational and business problems.                                               |
| Numerical                  | Ability of a candidate to carry out fundamental mathematical operations such as counting, adding, subtracting, multiplying and dividing sets of numbers and put this ability to use in the organizational and (business) transactional context. |
| Leadership                 | Transformative in nature and explain the ability of an individual to be able to positively influence desired actions and behavior in other members of the organization and / or a broader ecosystem.                                            |
| Team work                  | Ability of an individual to be able to effectively interact and execute work as part of a team of like-minded or diverse set of people in the organization.                                                                                     |
| Planning/Strategy          | Planning/Strategy is a transformational ability to synthesize information and knowledge, and leverage experience, within and outside of an organization to lay down effective plans that guide organizational competence and business success.  |
| Functional/Technical       | An organized, current, body of knowledge and suitably competent ability that are essential to executing on tasks within a specified domain/specialization in an industry/organization.                                                          |
| Customer Management        | The effective and efficient use of a variety of skill attributes and faculties – including many of the above skill attributes – to initiate, develop and nurture customer relationships.                                                        |