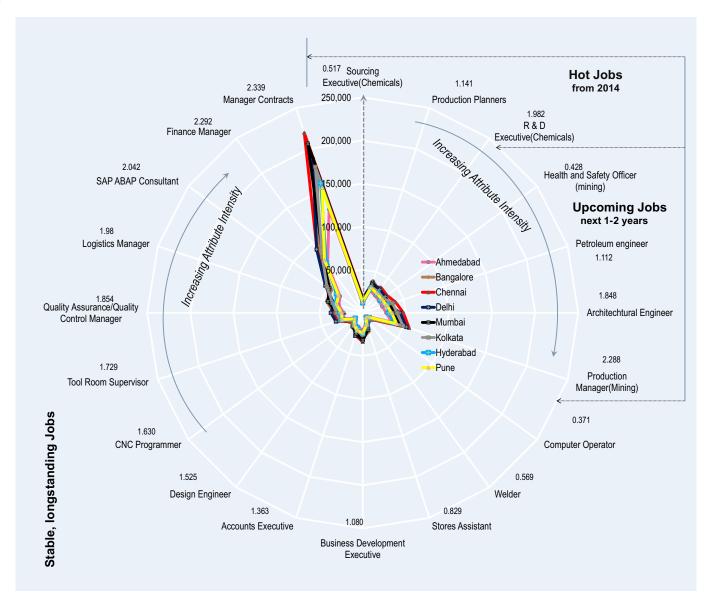

We then go on to illustrate the job-demand space and relate it to skill attributes and salaries on a unique, 'radar chart', visual suitably annotated for a wholesome understanding of how the three dimensions of our interest – jobs, skills and salaries – are interlinked. Job Profiles that best represent the trends in each industry have been identified and are categorized into 'Longstanding' jobs, 'Hot' jobs and 'Upcoming', or new, jobs.

'Longstanding' jobs are those that have been in existence for a fairly longer period of time – than the other two categories above – and are traditionally looked upon as those that define the individual industries. These form the conventional choices each of the industries holds out for candidates.

'Hot' jobs are the cynosure of industry – and market – attention and, as implied by the buzz surrounding them, are the 'flavour of the season'. As noted in our relevant analysis 'Hot' jobs are not necessarily the most rewarding of the three categories.

'Upcoming' jobs are the jobs of tomorrow. By definition, these are relatively more futuristic, feature newer skill attributes or are more skill-intensive, and often characterize new-age industries.

The three job categories are appropriately demarcated on the visual to aid independent analysis and mutual comparison.

#### How to interpret the jobs-skills-salaries radar chart

Each radar chart that appears at the outset on an Industry Salary page illustrates the relationship between Job Profiles (as part of one of the three Job Categories), Salaries and Skill Attributes (expressed as Attribute Levels and ordered in terms of Attribute Intensity).

Job Profiles are arranged along the periphery of the radar chart, as per Job Category, and Attribute Levels (ratings: base 5) are printed right above / beneath. Within each Job Category, Job Profiles are arranged in increasing order of Attribute Intensity (as depicted by the direction of the arrow).

Salaries are to be read along the concentric circles that radiate outward to indicate higher magnitude numbers.

## **Job Salary Skill Trends - Automobile and Allied Industries**