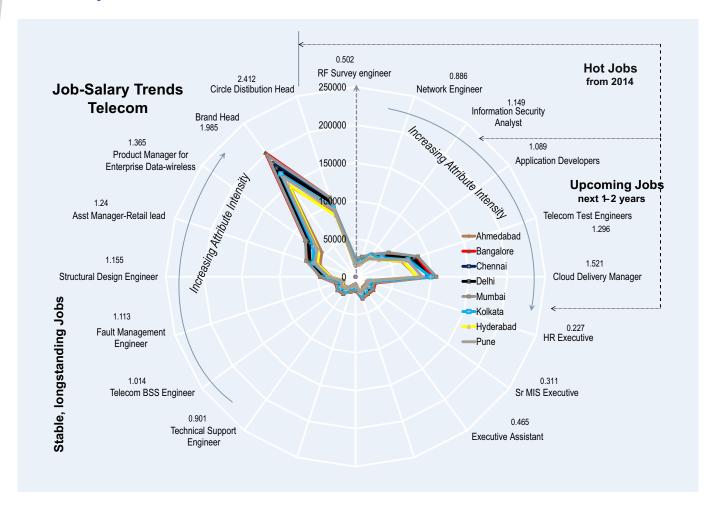

We then go on to illustrate the job-demand space and relate it to skill attributes and salaries on a unique, 'radar chart', visual suitably annotated for a wholesome understanding of how the three dimensions of our interest – jobs, skills and salaries – are interlinked. Job Profiles that best represent the trends in each industry have been identified and are categorized into 'Longstanding' jobs, 'Hot' jobs and 'Upcoming', or new, jobs.

'Longstanding' jobs are those that have been in existence for a fairly longer period of time – than the other two categories above – and are traditionally looked upon as those that define the individual industries. These form the conventional choices each of the industries holds out for candidates.

'Hot' jobs are the cynosure of industry – and market – attention and, as implied by the buzz surrounding them, are the 'flavour of the season'. As noted in our relevant analysis 'Hot' jobs are not necessarily the most rewarding of the three categories.

'Upcoming' jobs are the jobs of tomorrow. By definition, these are relatively more futuristic, feature newer skill attributes or are more skill-intensive, and often characterize new-age industries.

The three job categories are appropriately demarcated on the visual to aid independent analysis and mutual comparison.

#### How to interpret the jobs-skills-salaries radar chart

Each radar chart that appears at the outset on an Industry Salary page illustrates the relationship between Job Profiles (as part of one of the three Job Categories), Salaries and Skill Attributes (expressed as Attribute Levels and ordered in terms of Attribute Intensity).

Job Profiles are arranged along the periphery of the radar chart, as per Job Category, and Attribute Levels (ratings: base 5) are printed right above / beneath. Within each Job Category, Job Profiles are arranged in increasing order of Attribute Intensity (as depicted by the direction of the arrow).

Salaries are to be read along the concentric circles that radiate outward to indicate higher magnitude numbers.