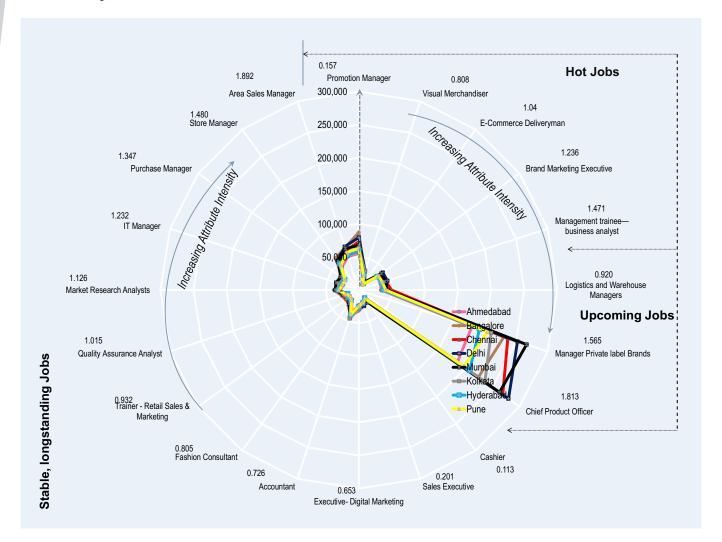

We then go on to illustrate the job-demand space and relate it to skill attributes and salaries on a unique, 'radar chart', visual suitably annotated for a wholesome understanding of how the three dimensions of our interest – jobs, skills and salaries – are interlinked. Job Profiles that best represent the trends in each industry have been identified and are categorized into 'Longstanding' jobs, 'Hot' jobs and 'Upcoming', or new, jobs.

'Longstanding' jobs are those that have been in existence for a fairly longer period of time – than the other two categories above – and are traditionally looked upon as those that define the individual industries. These form the conventional choices each of the industries holds out for candidates.

'Hot' jobs are the cynosure of industry – and market – attention and, as implied by the buzz surrounding them, are the 'flavour of the season'. As noted in our relevant analysis 'Hot' jobs are not necessarily the most rewarding of the three categories.

'Upcoming' jobs are the jobs of tomorrow. By definition, these are relatively more futuristic, feature newer skill attributes or are more skill-intensive, and often characterize new-age industries.

The three job categories are appropriately demarcated on the visual to aid independent analysis and mutual comparison.

#### How to interpret the jobs-skills-salaries radar chart

Each radar chart that appears at the outset on an Industry Salary page illustrates the relationship between Job Profiles (as part of one of the three Job Categories), Salaries and Skill Attributes (expressed as Attribute Levels and ordered in terms of Attribute Intensity).

Job Profiles are arranged along the periphery of the radar chart, as per Job Category, and Attribute Levels (ratings: base 5) are printed right above / beneath. Within each Job Category, Job Profiles are arranged in increasing order of Attribute Intensity (as depicted by the direction of the arrow).

Salaries are to be read along the concentric circles that radiate outward to indicate higher magnitude numbers.