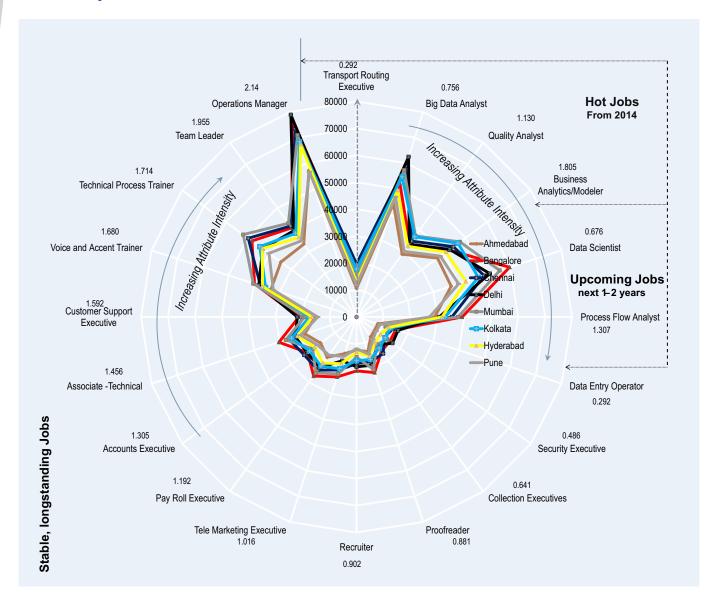

We then go on to illustrate the job-demand space and relate it to skill attributes and salaries on a unique, 'radar chart', visual suitably annotated for a wholesome understanding of how the three dimensions of our interest – jobs, skills and salaries – are interlinked. Job Profiles that best represent the trends in each industry have been identified and are categorized into 'Longstanding' jobs, 'Hot' jobs and 'Upcoming', or new, jobs.

'Longstanding' jobs are those that have been in existence for a fairly longer period of time – than the other two categories above – and are traditionally looked upon as those that define the individual industries. These form the conventional choices each of the industries holds out for candidates.

'Hot' jobs are the cynosure of industry – and market – attention and, as implied by the buzz surrounding them, are the 'flavour of the season'. As noted in our relevant analysis 'Hot' jobs are not necessarily the most rewarding of the three categories.

'Upcoming' jobs are the jobs of tomorrow. By definition, these are relatively more futuristic, feature newer skill attributes or are more skill-intensive, and often characterize new-age industries.

The three job categories are appropriately demarcated on the visual to aid independent analysis and mutual comparison.

#### How to interpret the jobs-skills-salaries radar chart

Each radar chart that appears at the outset on an Industry Salary page illustrates the relationship between Job Profiles (as part of one of the three Job Categories), Salaries and Skill Attributes (expressed as Attribute Levels and ordered in terms of Attribute Intensity).

Job Profiles are arranged along the periphery of the radar chart, as per Job Category, and Attribute Levels (ratings: base 5) are printed right above / beneath. Within each Job Category, Job Profiles are arranged in increasing order of Attribute Intensity (as depicted by the direction of the arrow).

Salaries are to be read along the concentric circles that radiate outward to indicate higher magnitude numbers.