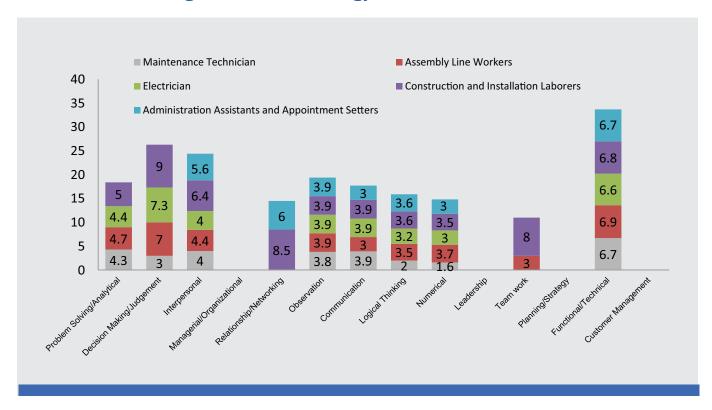

## 6 Blue Collar / Vocational Skills

| Job Profile   Median Salary (per month) | Skills Sought |              |          |  |
|-----------------------------------------|---------------|--------------|----------|--|
| Job Frome   Median Salary (per month)   | Basic         | Intermediate | Advanced |  |