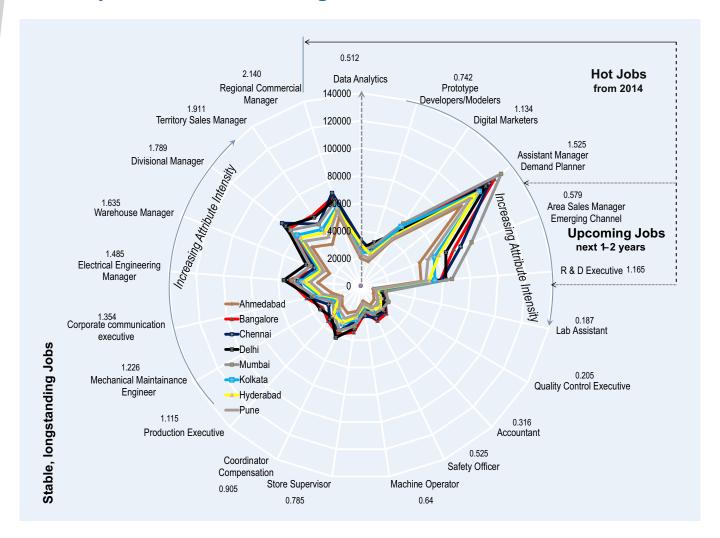

We then go on to illustrate the job-demand space and relate it to skill attributes and salaries on a unique, 'radar chart', visual suitably annotated for a wholesome understanding of how the three dimensions of our interest – jobs, skills and salaries – are interlinked. Job Profiles that best represent the trends in each industry have been identified and are categorized into 'Longstanding' jobs, 'Hot' jobs and 'Upcoming', or new, jobs.

'Longstanding' jobs are those that have been in existence for a fairly longer period of time – than the other two categories above – and are traditionally looked upon as those that define the individual industries. These form the conventional choices each of the industries holds out for candidates.

'Hot' jobs are the cynosure of industry – and market – attention and, as implied by the buzz surrounding them, are the 'flavour of the season'. As noted in our relevant analysis 'Hot' jobs are not necessarily the most rewarding of the three categories.

'Upcoming' jobs are the jobs of tomorrow. By definition, these are relatively more futuristic, feature newer skill attributes or are more skill-intensive, and often characterize new-age industries.

The three job categories are appropriately demarcated on the visual to aid independent analysis and mutual comparison.

#### How to interpret the jobs-skills-salaries radar chart

Each radar chart that appears at the outset on an Industry Salary page illustrates the relationship between Job Profiles (as part of one of the three Job Categories), Salaries and Skill Attributes (expressed as Attribute Levels and ordered in terms of Attribute Intensity).

Job Profiles are arranged along the periphery of the radar chart, as per Job Category, and Attribute Levels (ratings: base 5) are printed right above / beneath. Within each Job Category, Job Profiles are arranged in increasing order of Attribute Intensity (as depicted by the direction of the arrow).

Salaries are to be read along the concentric circles that radiate outward to indicate higher magnitude numbers.

## **Job Salary Skill Trends - Agriculture and Agrochemicals**