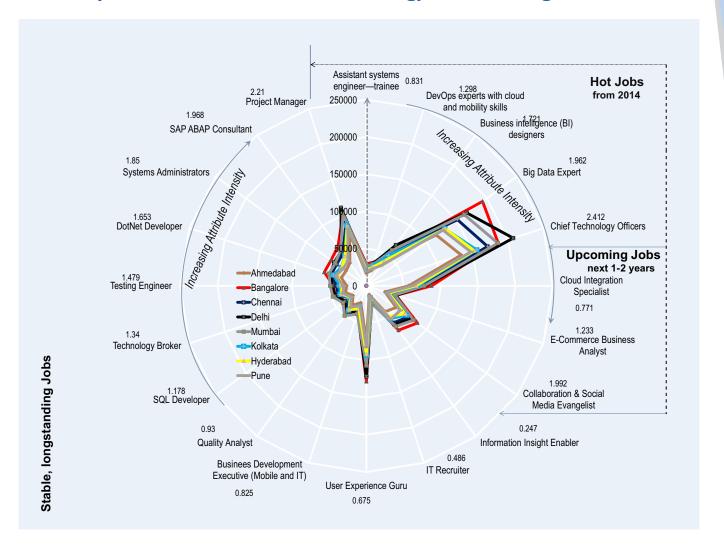

We then go on to illustrate the job-demand space and relate it to skill attributes and salaries on a unique, 'radar chart', visual suitably annotated for a wholesome understanding of how the three dimensions of our interest – jobs, skills and salaries – are interlinked. Job Profiles that best represent the trends in each industry have been identified and are categorized into 'Longstanding' jobs, 'Hot' jobs and 'Upcoming', or new, jobs.

'Longstanding' jobs are those that have been in existence for a fairly longer period of time – than the other two categories above – and are traditionally looked upon as those that define the individual industries. These form the conventional choices each of the industries holds out for candidates.

'Hot' jobs are the cynosure of industry – and market – attention and, as implied by the buzz surrounding them, are the 'flavour of the season'. As noted in our relevant analysis 'Hot' jobs are not necessarily the most rewarding of the three categories.

'Upcoming' jobs are the jobs of tomorrow. By definition, these are relatively more futuristic, feature newer skill attributes or are more skill-intensive, and often characterize new-age industries.

The three job categories are appropriately demarcated on the visual to aid independent analysis and mutual comparison.

#### How to interpret the jobs-skills-salaries radar chart

Each radar chart that appears at the outset on an Industry Salary page illustrates the relationship between Job Profiles (as part of one of the three Job Categories), Salaries and Skill Attributes (expressed as Attribute Levels and ordered in terms of Attribute Intensity).

Job Profiles are arranged along the periphery of the radar chart, as per Job Category, and Attribute Levels (ratings: base 5) are printed right above / beneath. Within each Job Category, Job Profiles are arranged in increasing order of Attribute Intensity (as depicted by the direction of the arrow).

Salaries are to be read along the concentric circles that radiate outward to indicate higher magnitude numbers.