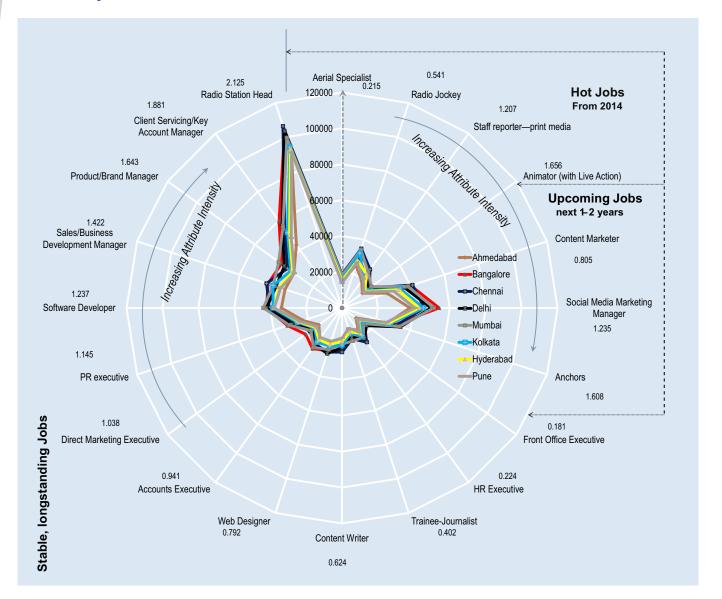

We then go on to illustrate the job-demand space and relate it to skill attributes and salaries on a unique, 'radar chart', visual suitably annotated for a wholesome understanding of how the three dimensions of our interest – jobs, skills and salaries – are interlinked. Job Profiles that best represent the trends in each industry have been identified and are categorized into 'Longstanding' jobs, 'Hot' jobs and 'Upcoming', or new, jobs.

'Longstanding' jobs are those that have been in existence for a fairly longer period of time – than the other two categories above – and are traditionally looked upon as those that define the individual industries. These form the conventional choices each of the industries holds out for candidates.

'Hot' jobs are the cynosure of industry – and market – attention and, as implied by the buzz surrounding them, are the 'flavour of the season'. As noted in our relevant analysis 'Hot' jobs are not necessarily the most rewarding of the three categories.

'Upcoming' jobs are the jobs of tomorrow. By definition, these are relatively more futuristic, feature newer skill attributes or are more skill-intensive, and often characterize new-age industries.

The three job categories are appropriately demarcated on the visual to aid independent analysis and mutual comparison.

#### How to interpret the jobs-skills-salaries radar chart

Each radar chart that appears at the outset on an Industry Salary page illustrates the relationship between Job Profiles (as part of one of the three Job Categories), Salaries and Skill Attributes (expressed as Attribute Levels and ordered in terms of Attribute Intensity).

Job Profiles are arranged along the periphery of the radar chart, as per Job Category, and Attribute Levels (ratings: base 5) are printed right above / beneath. Within each Job Category, Job Profiles are arranged in increasing order of Attribute Intensity (as depicted by the direction of the arrow).

Salaries are to be read along the concentric circles that radiate outward to indicate higher magnitude numbers.