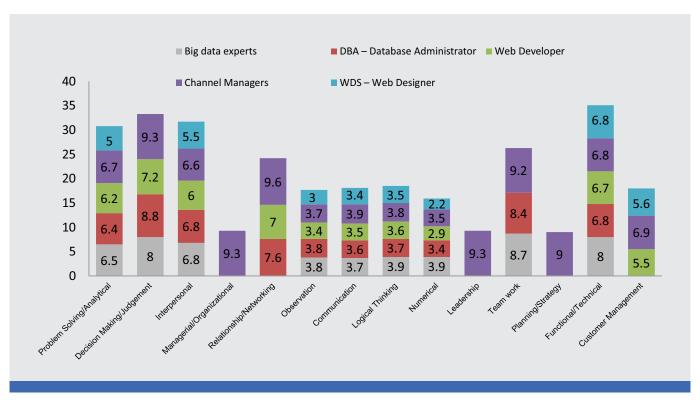

#### How to interpret the jobs-skills-salaries radar chart

Each radar chart that appears at the outset on an Industry Salary page illustrates the relationship between Job Profiles (as part of one of the three Job Categories), Salaries and Skill Attributes (expressed as Attribute Levels and ordered in terms of Attribute Intensity).

Job Profiles are arranged along the periphery of the radar chart, as per Job Category, and Attribute Levels (ratings: base 5) are printed right above / beneath. Within each Job Category, Job Profiles are arranged in increasing order of Attribute Intensity (as depicted by the direction of the arrow).

Salaries are to be read along the concentric circles that radiate outward to indicate higher magnitude numbers.