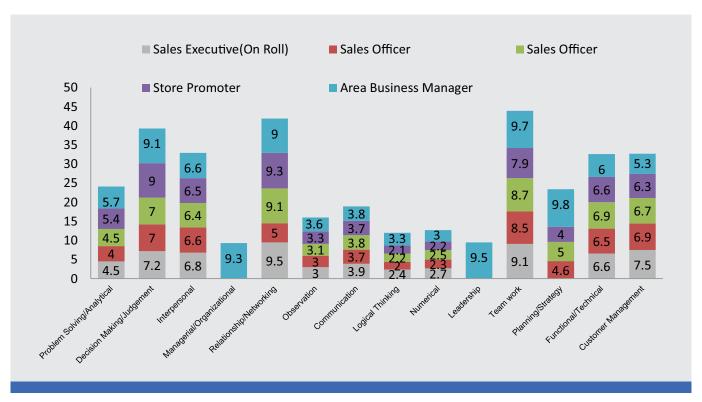

#### How we report 'Skills'

The current edition reports an enhanced, and more granular, skills framework that enlists 14 skill attributes that are more appreciative of job market reality than the four broad skill areas previously reported.

The skill attributes in the new framework are defined as follows:

| Skill Attribute            | Definition                                                                                                                                                                                                                                      |
|----------------------------|-------------------------------------------------------------------------------------------------------------------------------------------------------------------------------------------------------------------------------------------------|
| Problem Solving/Analytical | Help with defining, deconstructing, analyzing and solving a business or an organizational problem.                                                                                                                                              |
| Decision Making/ Judgment  | Higher order (transformative) skill attributes that aid evaluation of choices and the selection – through objective and subjective methods – of the most appropriate choice that achieves stated business or organizational objectives.         |
| Interpersonal              | Fundamental ability of a candidate to interact and work with other individuals within and outside of an organization.                                                                                                                           |
| Managerial/Organizational  | Help with the management of people, business functions and/or organizational affairs through effective planning, tasking and control.                                                                                                           |
| Relationship/Networking    | Help with initiating and developing / maintaining professional and business relationships as well as being able to leverage business and societal networks towards the achievement of organizational objectives.                                |
| Observation                | The fundamental ability of a candidate to utilize ones faculties to direct attention at specific functions and tasks and assimilate related knowledge and understanding.                                                                        |
| Communication              | The fundamental ability to appropriately express (oral and written), and listen to, thoughts, ideas and emotions in an organizational or a business context.                                                                                    |
| Logical Thinking           | Ability to think linearly and / or laterally through a given situation or context and being able to constructively utilize this thought process for solving organizational and business problems.                                               |
| Numerical                  | Ability of a candidate to carry out fundamental mathematical operations such as counting, adding, subtracting, multiplying and dividing sets of numbers and put this ability to use in the organizational and (business) transactional context. |
| Leadership                 | Transformative in nature and explain the ability of an individual to be able to positively influence desired actions and behavior in other members of the organization and / or a broader ecosystem.                                            |
| Team work                  | Ability of an individual to be able to effectively interact and execute work as part of a team of like-minded or diverse set of people in the organization.                                                                                     |
| Planning/Strategy          | Planning/Strategy is a transformational ability to synthesize information and knowledge, and leverage experience, within and outside of an organization to lay down effective plans that guide organizational competence and business success.  |
| Functional/Technical       | An organized, current, body of knowledge and suitably competent ability that are essential to executing on tasks within a specified domain/specialization in an industry/organization.                                                          |
| Customer Management        | The effective and efficient use of a variety of skill attributes and faculties – including many of the above skill attributes – to initiate, develop and nurture customer relationships.                                                        |

#### **Skill Attribute Measures: Attribute Levels and Attribute Intensity**

Attribute Levels: are the rating accorded to a specified skill attribute in the context of a specified industry and a specified job profile.

**Attribute Intensity:** is the degree of prevalence of a dominant skill attribute (or set of skill attributes) and is measured as a ratio of the (sum of) rating of the dominant skill attribute(s) to the sum of the ratings of the rest of the skill attributes for the job profile.