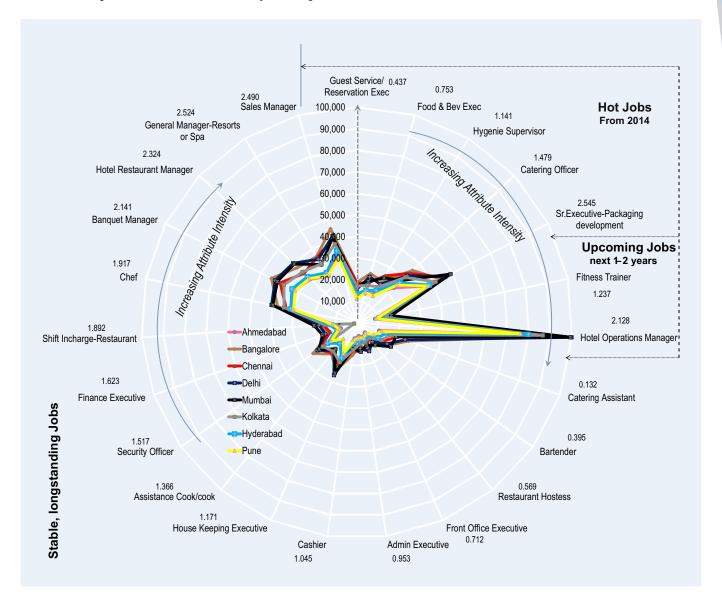

We then go on to illustrate the job-demand space and relate it to skill attributes and salaries on a unique, 'radar chart', visual suitably annotated for a wholesome understanding of how the three dimensions of our interest – jobs, skills and salaries – are interlinked. Job Profiles that best represent the trends in each industry have been identified and are categorized into 'Longstanding' jobs, 'Hot' jobs and 'Upcoming', or new, jobs.

'Longstanding' jobs are those that have been in existence for a fairly longer period of time – than the other two categories above – and are traditionally looked upon as those that define the individual industries. These form the conventional choices each of the industries holds out for candidates.

'Hot' jobs are the cynosure of industry – and market – attention and, as implied by the buzz surrounding them, are the 'flavour of the season'. As noted in our relevant analysis 'Hot' jobs are not necessarily the most rewarding of the three categories.

'Upcoming' jobs are the jobs of tomorrow. By definition, these are relatively more futuristic, feature newer skill attributes or are more skill-intensive, and often characterize new-age industries.

The three job categories are appropriately demarcated on the visual to aid independent analysis and mutual comparison.

#### How to interpret the jobs-skills-salaries radar chart

Each radar chart that appears at the outset on an Industry Salary page illustrates the relationship between Job Profiles (as part of one of the three Job Categories), Salaries and Skill Attributes (expressed as Attribute Levels and ordered in terms of Attribute Intensity).

Job Profiles are arranged along the periphery of the radar chart, as per Job Category, and Attribute Levels (ratings: base 5) are printed right above / beneath. Within each Job Category, Job Profiles are arranged in increasing order of Attribute Intensity (as depicted by the direction of the arrow).

Salaries are to be read along the concentric circles that radiate outward to indicate higher magnitude numbers.