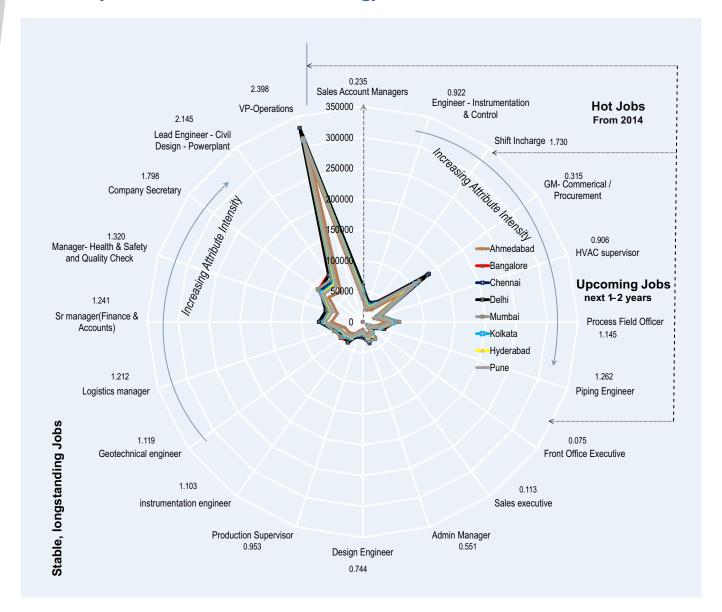

#### How to interpret the jobs-skills-salaries radar chart

Each radar chart that appears at the outset on an Industry Salary page illustrates the relationship between Job Profiles (as part of one of the three Job Categories), Salaries and Skill Attributes (expressed as Attribute Levels and ordered in terms of Attribute Intensity).

Job Profiles are arranged along the periphery of the radar chart, as per Job Category, and Attribute Levels (ratings: base 5) are printed right above / beneath. Within each Job Category, Job Profiles are arranged in increasing order of Attribute Intensity (as depicted by the direction of the arrow).

Salaries are to be read along the concentric circles that radiate outward to indicate higher magnitude numbers.

We then go on to illustrate the job-demand space and relate it to skill attributes and salaries on a unique, 'radar chart', visual suitably annotated for a wholesome understanding of how the three dimensions of our interest – jobs, skills and salaries – are interlinked. Job Profiles that best represent the trends in each industry have been identified and are categorized into 'Longstanding' jobs, 'Hot' jobs and 'Upcoming', or new, jobs.

'Longstanding' jobs are those that have been in existence for a fairly longer period of time – than the other two categories above – and are traditionally looked upon as those that define the individual industries. These form the conventional choices each of the industries holds out for candidates.

'Hot' jobs are the cynosure of industry – and market – attention and, as implied by the buzz surrounding them, are the 'flavour of the season'. As noted in our relevant analysis 'Hot' jobs are not necessarily the most rewarding of the three categories.

'Upcoming' jobs are the jobs of tomorrow. By definition, these are relatively more futuristic, feature newer skill attributes or are more skill-intensive, and often characterize new-age industries.

The three job categories are appropriately demarcated on the visual to aid independent analysis and mutual comparison.