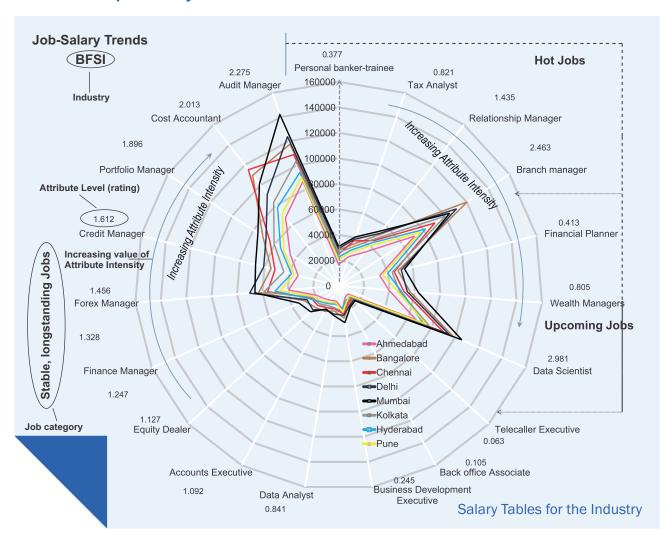

#### How to interpret the jobs-skills-salaries radar chart

Each radar chart that appears at the outset on an Industry Salary page illustrates the relationship between Job Profiles (as part of one of the three Job Categories), Salaries and Skill Attributes (expressed as Attribute Levels and ordered in terms of Attribute Intensity).

Job Profiles are arranged along the periphery of the radar chart, as per Job Category, and Attribute Levels (ratings: base 5) are printed right above / beneath. Within each Job Category, Job Profiles are arranged in increasing order of Attribute Intensity (as depicted by the direction of the arrow).

Salaries are to be read along the concentric circles that radiate outward to indicate higher magnitude numbers.

We then go on to illustrate the job-demand space and relate it to skill attributes and salaries on a unique, 'radar chart', visual suitably annotated for a wholesome understanding of how the three dimensions of our interest – jobs, skills and salaries – are interlinked. Job Profiles that best represent the trends in each industry have been identified and are categorized into 'Longstanding' jobs, 'Hot' jobs and 'Upcoming', or new, jobs.

'Longstanding' jobs are those that have been in existence for a fairly longer period of time – than the other two categories above – and are traditionally looked upon as those that define the individual industries. These form the conventional choices each of the industries holds out for candidates.

'Hot' jobs are the cynosure of industry – and market – attention and, as implied by the buzz surrounding them, are the 'flavour of the season'. As noted in our relevant analysis 'Hot' jobs are not necessarily the most rewarding of the three categories.

'Upcoming' jobs are the jobs of tomorrow. By definition, these are relatively more futuristic, feature newer skill attributes or are more skill-intensive, and often characterize new-age industries.

The three job categories are appropriately demarcated on the visual to aid independent analysis and mutual comparison.