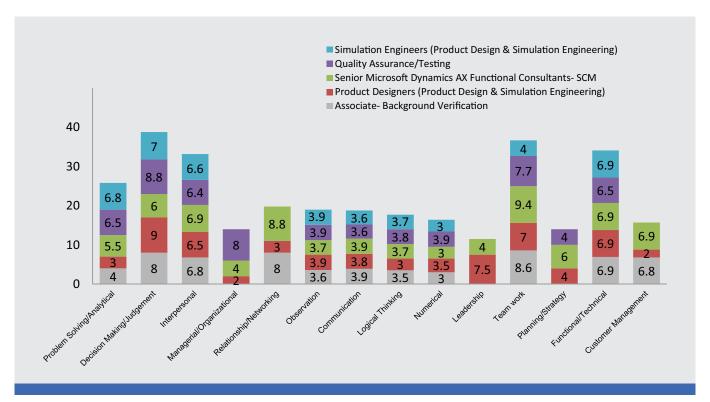

#### How we report 'Skills'

The current edition reports an enhanced, and more granular, skills framework that enlists 14 skill attributes that are more appreciative of job market reality than the four broad skill areas previously reported.

The skill attributes in the new framework are defined as follows:

| Skill Attribute            | Definition                                                                                                                                                                                                                                      |
|----------------------------|-------------------------------------------------------------------------------------------------------------------------------------------------------------------------------------------------------------------------------------------------|
| Problem Solving/Analytical | Help with defining, deconstructing, analyzing and solving a business or an organizational problem.                                                                                                                                              |
| Decision Making/ Judgment  | Higher order (transformative) skill attributes that aid evaluation of choices and the selection – through objective and subjective methods – of the most appropriate choice that achieves stated business or organizational objectives.         |
| Interpersonal              | Fundamental ability of a candidate to interact and work with other individuals within and outside of an organization.                                                                                                                           |
| Managerial/Organizational  | Help with the management of people, business functions and/or organizational affairs through effective planning, tasking and control.                                                                                                           |
| Relationship/Networking    | Help with initiating and developing / maintaining professional and business relationships as well as being able to leverage business and societal networks towards the achievement of organizational objectives.                                |
| Observation                | The fundamental ability of a candidate to utilize ones faculties to direct attention at specific functions and tasks and assimilate related knowledge and understanding.                                                                        |
| Communication              | The fundamental ability to appropriately express (oral and written), and listen to, thoughts, ideas and emotions in an organizational or a business context.                                                                                    |
| Logical Thinking           | Ability to think linearly and / or laterally through a given situation or context and being able to constructively utilize this thought process for solving organizational and business problems.                                               |
| Numerical                  | Ability of a candidate to carry out fundamental mathematical operations such as counting, adding, subtracting, multiplying and dividing sets of numbers and put this ability to use in the organizational and (business) transactional context. |
| Leadership                 | Transformative in nature and explain the ability of an individual to be able to positively influence desired actions and behavior in other members of the organization and / or a broader ecosystem.                                            |
| Team work                  | Ability of an individual to be able to effectively interact and execute work as part of a team of like-minded or diverse set of people in the organization.                                                                                     |
| Planning/Strategy          | Planning/Strategy is a transformational ability to synthesize information and knowledge, and leverage experience, within and outside of an organization to lay down effective plans that guide organizational competence and business success.  |
| Functional/Technical       | An organized, current, body of knowledge and suitably competent ability that are essential to executing on tasks within a specified domain/specialization in an industry/organization.                                                          |
| Customer Management        | The effective and efficient use of a variety of skill attributes and faculties – including many of the above skill attributes – to initiate, develop and nurture customer relationships.                                                        |

#### **Skill Attribute Measures: Attribute Levels and Attribute Intensity**

Attribute Levels: are the rating accorded to a specified skill attribute in the context of a specified industry and a specified job profile.

**Attribute Intensity:** is the degree of prevalence of a dominant skill attribute (or set of skill attributes) and is measured as a ratio of the (sum of) rating of the dominant skill attribute(s) to the sum of the ratings of the rest of the skill attributes for the job profile.