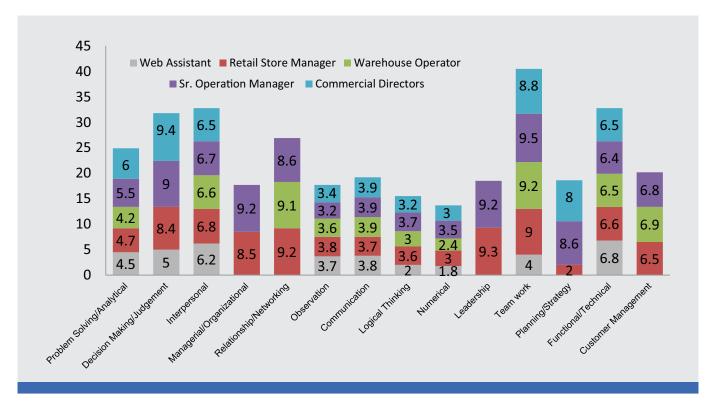

#### How we report 'Skills'

The current edition reports an enhanced, and more granular, skills framework that enlists 14 skill attributes that are more appreciative of job market reality than the four broad skill areas previously reported.

The skill attributes in the new framework are defined as follows:

| Skill Attribute            | Definition                                                                                                                                                                                                                                      |
|----------------------------|-------------------------------------------------------------------------------------------------------------------------------------------------------------------------------------------------------------------------------------------------|
| Problem Solving/Analytical | Help with defining, deconstructing, analyzing and solving a business or an organizational problem.                                                                                                                                              |
| Decision Making/ Judgment  | Higher order (transformative) skill attributes that aid evaluation of choices and the selection – through objective and subjective methods – of the most appropriate choice that achieves stated business or organizational objectives.         |
| Interpersonal              | Fundamental ability of a candidate to interact and work with other individuals within and outside of an organization.                                                                                                                           |
| Managerial/Organizational  | Help with the management of people, business functions and/or organizational affairs through effective planning, tasking and control.                                                                                                           |
| Relationship/Networking    | Help with initiating and developing / maintaining professional and business relationships as well as being able to leverage business and societal networks towards the achievement of organizational objectives.                                |
| Observation                | The fundamental ability of a candidate to utilize ones faculties to direct attention at specific functions and tasks and assimilate related knowledge and understanding.                                                                        |
| Communication              | The fundamental ability to appropriately express (oral and written), and listen to, thoughts, ideas and emotions in an organizational or a business context.                                                                                    |
| Logical Thinking           | Ability to think linearly and / or laterally through a given situation or context and being able to constructively utilize this thought process for solving organizational and business problems.                                               |
| Numerical                  | Ability of a candidate to carry out fundamental mathematical operations such as counting, adding, subtracting, multiplying and dividing sets of numbers and put this ability to use in the organizational and (business) transactional context. |
| Leadership                 | Transformative in nature and explain the ability of an individual to be able to positively influence desired actions and behavior in other members of the organization and / or a broader ecosystem.                                            |
| Team work                  | Ability of an individual to be able to effectively interact and execute work as part of a team of like-minded or diverse set of people in the organization.                                                                                     |
| Planning/Strategy          | Planning/Strategy is a transformational ability to synthesize information and knowledge, and leverage experience, within and outside of an organization to lay down effective plans that guide organizational competence and business success.  |
| Functional/Technical       | An organized, current, body of knowledge and suitably competent ability that are essential to executing on tasks within a specified domain/specialization in an industry/organization.                                                          |
| Customer Management        | The effective and efficient use of a variety of skill attributes and faculties – including many of the above skill attributes – to initiate, develop and nurture customer relationships.                                                        |

#### **Skill Attribute Measures: Attribute Levels and Attribute Intensity**

Attribute Levels: are the rating accorded to a specified skill attribute in the context of a specified industry and a specified job profile.

**Attribute Intensity:** is the degree of prevalence of a dominant skill attribute (or set of skill attributes) and is measured as a ratio of the (sum of) rating of the dominant skill attribute(s) to the sum of the ratings of the rest of the skill attributes for the job profile.