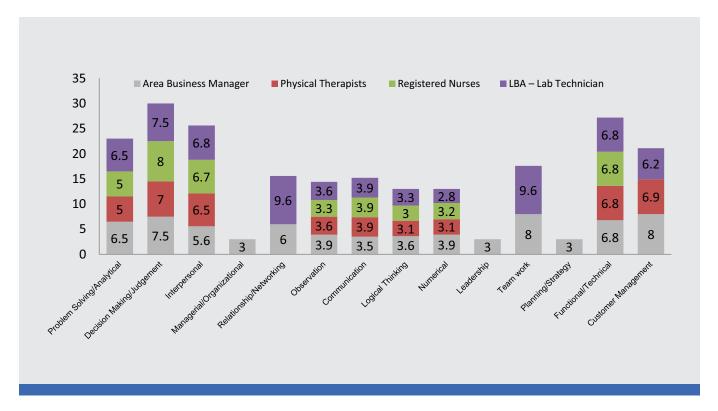

#### How we report 'Skills'

The current edition reports an enhanced, and more granular, skills framework that enlists 14 skill attributes that are more appreciative of job market reality than the four broad skill areas previously reported.

The skill attributes in the new framework are defined as follows:

| Skill Attribute            | Definition                                                                                                                                                                                                                                      |
|----------------------------|-------------------------------------------------------------------------------------------------------------------------------------------------------------------------------------------------------------------------------------------------|
| Problem Solving/Analytical | Help with defining, deconstructing, analyzing and solving a business or an organizational problem.                                                                                                                                              |
| Decision Making/ Judgment  | Higher order (transformative) skill attributes that aid evaluation of choices and the selection – through objective and subjective methods – of the most appropriate choice that achieves stated business or organizational objectives.         |
| Interpersonal              | Fundamental ability of a candidate to interact and work with other individuals within and outside of an organization.                                                                                                                           |
| Managerial/Organizational  | Help with the management of people, business functions and/or organizational affairs through effective planning, tasking and control.                                                                                                           |
| Relationship/Networking    | Help with initiating and developing / maintaining professional and business relationships as well as being able to leverage business and societal networks towards the achievement of organizational objectives.                                |
| Observation                | The fundamental ability of a candidate to utilize ones faculties to direct attention at specific functions and tasks and assimilate related knowledge and understanding.                                                                        |
| Communication              | The fundamental ability to appropriately express (oral and written), and listen to, thoughts, ideas and emotions in an organizational or a business context.                                                                                    |
| Logical Thinking           | Ability to think linearly and / or laterally through a given situation or context and being able to constructively utilize this thought process for solving organizational and business problems.                                               |
| Numerical                  | Ability of a candidate to carry out fundamental mathematical operations such as counting, adding, subtracting, multiplying and dividing sets of numbers and put this ability to use in the organizational and (business) transactional context. |
| Leadership                 | Transformative in nature and explain the ability of an individual to be able to positively influence desired actions and behavior in other members of the organization and / or a broader ecosystem.                                            |
| Team work                  | Ability of an individual to be able to effectively interact and execute work as part of a team of like-minded or diverse set of people in the organization.                                                                                     |
| Planning/Strategy          | Planning/Strategy is a transformational ability to synthesize information and knowledge, and leverage experience, within and outside of an organization to lay down effective plans that guide organizational competence and business success.  |
| Functional/Technical       | An organized, current, body of knowledge and suitably competent ability that are essential to executing on tasks within a specified domain/specialization in an industry/organization.                                                          |
| Customer Management        | The effective and efficient use of a variety of skill attributes and faculties – including many of the above skill attributes – to initiate, develop and nurture customer relationships.                                                        |

#### **Skill Attribute Measures: Attribute Levels and Attribute Intensity**

Attribute Levels: are the rating accorded to a specified skill attribute in the context of a specified industry and a specified job profile.

**Attribute Intensity:** is the degree of prevalence of a dominant skill attribute (or set of skill attributes) and is measured as a ratio of the (sum of) rating of the dominant skill attribute(s) to the sum of the ratings of the rest of the skill attributes for the job profile.