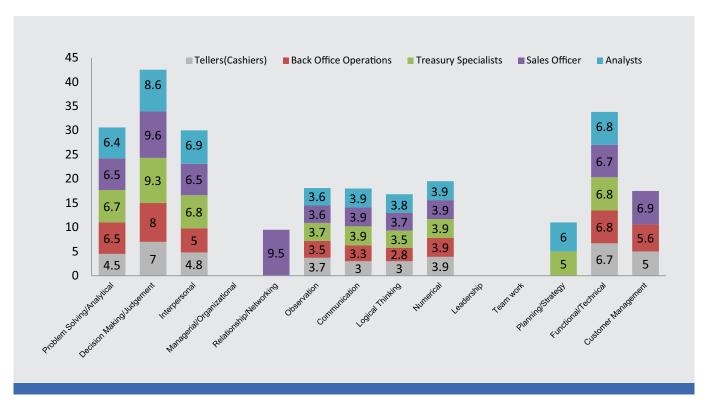

#### How we report 'Skills'

The current edition reports an enhanced, and more granular, skills framework that enlists 14 skill attributes that are more appreciative of job market reality than the four broad skill areas previously reported.

The skill attributes in the new framework are defined as follows:

| Skill Attribute            | Definition                                                                                                                                                                                                                                      |
|----------------------------|-------------------------------------------------------------------------------------------------------------------------------------------------------------------------------------------------------------------------------------------------|
| Problem Solving/Analytical | Help with defining, deconstructing, analyzing and solving a business or an organizational problem.                                                                                                                                              |
| Decision Making/ Judgment  | Higher order (transformative) skill attributes that aid evaluation of choices and the selection – through objective and subjective methods – of the most appropriate choice that achieves stated business or organizational objectives.         |
| Interpersonal              | Fundamental ability of a candidate to interact and work with other individuals within and outside of an organization.                                                                                                                           |
| Managerial/Organizational  | Help with the management of people, business functions and/or organizational affairs through effective planning, tasking and control.                                                                                                           |
| Relationship/Networking    | Help with initiating and developing / maintaining professional and business relationships as well as being able to leverage business and societal networks towards the achievement of organizational objectives.                                |
| Observation                | The fundamental ability of a candidate to utilize ones faculties to direct attention at specific functions and tasks and assimilate related knowledge and understanding.                                                                        |
| Communication              | The fundamental ability to appropriately express (oral and written), and listen to, thoughts, ideas and emotions in an organizational or a business context.                                                                                    |
| Logical Thinking           | Ability to think linearly and / or laterally through a given situation or context and being able to constructively utilize this thought process for solving organizational and business problems.                                               |
| Numerical                  | Ability of a candidate to carry out fundamental mathematical operations such as counting, adding, subtracting, multiplying and dividing sets of numbers and put this ability to use in the organizational and (business) transactional context. |
| Leadership                 | Transformative in nature and explain the ability of an individual to be able to positively influence desired actions and behavior in other members of the organization and / or a broader ecosystem.                                            |
| Team work                  | Ability of an individual to be able to effectively interact and execute work as part of a team of like-minded or diverse set of people in the organization.                                                                                     |
| Planning/Strategy          | Planning/Strategy is a transformational ability to synthesize information and knowledge, and leverage experience, within and outside of an organization to lay down effective plans that guide organizational competence and business success.  |
| Functional/Technical       | An organized, current, body of knowledge and suitably competent ability that are essential to executing on tasks within a specified domain/specialization in an industry/organization.                                                          |
| Customer Management        | The effective and efficient use of a variety of skill attributes and faculties – including many of the above skill attributes – to initiate, develop and nurture customer relationships.                                                        |