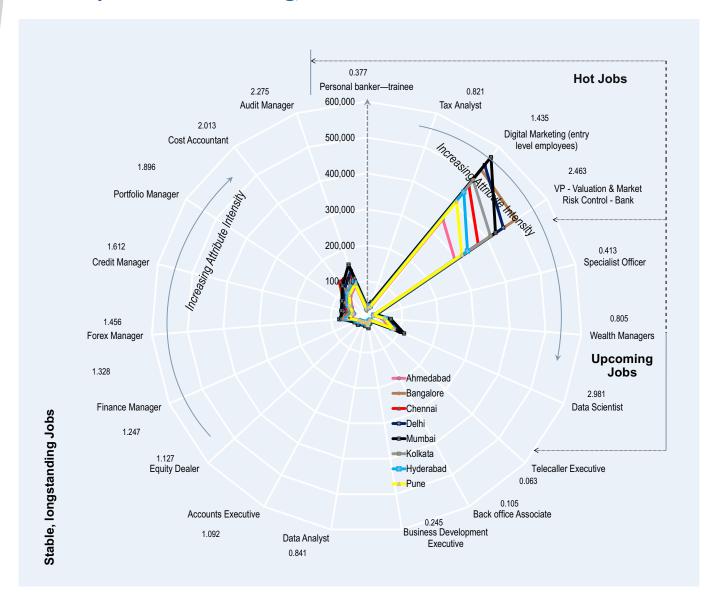

#### How to interpret the jobs-skills-salaries radar chart

Each radar chart that appears at the outset on an Industry Salary page illustrates the relationship between Job Profiles (as part of one of the three Job Categories), Salaries and Skill Attributes (expressed as Attribute Levels and ordered in terms of Attribute Intensity).

Job Profiles are arranged along the periphery of the radar chart, as per Job Category, and Attribute Levels (ratings: base 5) are printed right above / beneath. Within each Job Category, Job Profiles are arranged in increasing order of Attribute Intensity (as depicted by the direction of the arrow).

Salaries are to be read along the concentric circles that radiate outward to indicate higher magnitude numbers.

We then go on to illustrate the job-demand space and relate it to skill attributes and salaries on a unique, 'radar chart', visual suitably annotated for a wholesome understanding of how the three dimensions of our interest – jobs, skills and salaries – are interlinked. Job Profiles that best represent the trends in each industry have been identified and are categorized into 'Longstanding' jobs, 'Hot' jobs and 'Upcoming', or new, jobs.

'Longstanding' jobs are those that have been in existence for a fairly longer period of time – than the other two categories above – and are traditionally looked upon as those that define the individual industries. These form the conventional choices each of the industries holds out for candidates.

'Hot' jobs are the cynosure of industry – and market – attention and, as implied by the buzz surrounding them, are the 'flavour of the season'. As noted in our relevant analysis 'Hot' jobs are not necessarily the most rewarding of the three categories.

'Upcoming' jobs are the jobs of tomorrow. By definition, these are relatively more futuristic, feature newer skill attributes or are more skill-intensive, and often characterize new-age industries.

The three job categories are appropriately demarcated on the visual to aid independent analysis and mutual comparison.