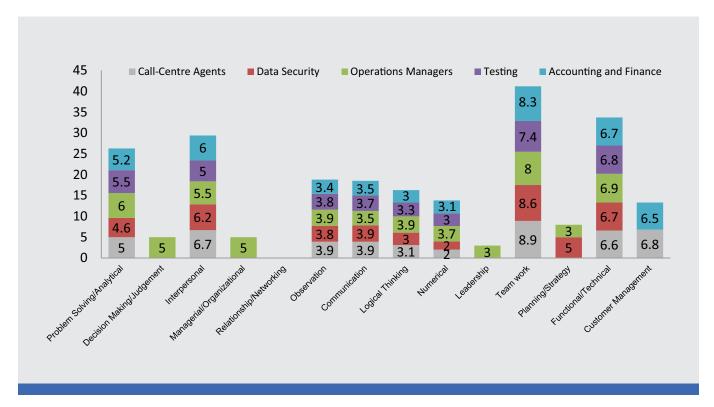

#### How we report 'Skills'

The current edition reports an enhanced, and more granular, skills framework that enlists 14 skill attributes that are more appreciative of job market reality than the four broad skill areas previously reported.

The skill attributes in the new framework are defined as follows:

| Skill Attribute            | Definition                                                                                                                                                                                                                                      |
|----------------------------|-------------------------------------------------------------------------------------------------------------------------------------------------------------------------------------------------------------------------------------------------|
| Problem Solving/Analytical | Help with defining, deconstructing, analyzing and solving a business or an organizational problem.                                                                                                                                              |
| Decision Making/ Judgment  | Higher order (transformative) skill attributes that aid evaluation of choices and the selection – through objective and subjective methods – of the most appropriate choice that achieves stated business or organizational objectives.         |
| Interpersonal              | Fundamental ability of a candidate to interact and work with other individuals within and outside of an organization.                                                                                                                           |
| Managerial/Organizational  | Help with the management of people, business functions and/or organizational affairs through effective planning, tasking and control.                                                                                                           |
| Relationship/Networking    | Help with initiating and developing / maintaining professional and business relationships as well as being able to leverage business and societal networks towards the achievement of organizational objectives.                                |
| Observation                | The fundamental ability of a candidate to utilize ones faculties to direct attention at specific functions and tasks and assimilate related knowledge and understanding.                                                                        |
| Communication              | The fundamental ability to appropriately express (oral and written), and listen to, thoughts, ideas and emotions in an organizational or a business context.                                                                                    |
| Logical Thinking           | Ability to think linearly and / or laterally through a given situation or context and being able to constructively utilize this thought process for solving organizational and business problems.                                               |
| Numerical                  | Ability of a candidate to carry out fundamental mathematical operations such as counting, adding, subtracting, multiplying and dividing sets of numbers and put this ability to use in the organizational and (business) transactional context. |
| Leadership                 | Transformative in nature and explain the ability of an individual to be able to positively influence desired actions and behavior in other members of the organization and / or a broader ecosystem.                                            |
| Team work                  | Ability of an individual to be able to effectively interact and execute work as part of a team of like-minded or diverse set of people in the organization.                                                                                     |
| Planning/Strategy          | Planning/Strategy is a transformational ability to synthesize information and knowledge, and leverage experience, within and outside of an organization to lay down effective plans that guide organizational competence and business success.  |
| Functional/Technical       | An organized, current, body of knowledge and suitably competent ability that are essential to executing on tasks within a specified domain/specialization in an industry/organization.                                                          |
| Customer Management        | The effective and efficient use of a variety of skill attributes and faculties – including many of the above skill attributes – to initiate, develop and nurture customer relationships.                                                        |