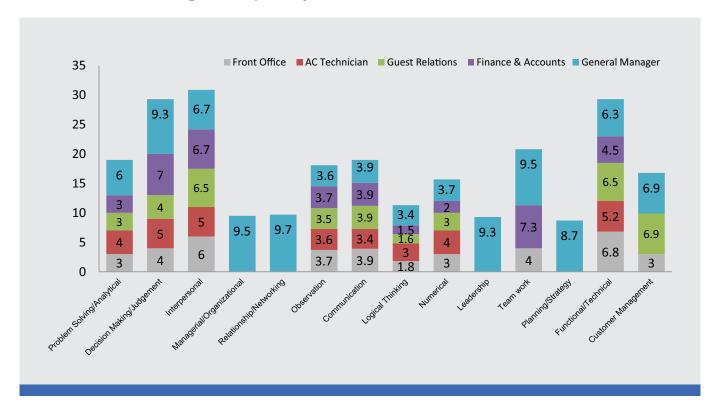

#### How to interpret the jobs-skills-salaries radar chart

Each radar chart that appears at the outset on an Industry Salary page illustrates the relationship between Job Profiles (as part of one of the three Job Categories), Salaries and Skill Attributes (expressed as Attribute Levels and ordered in terms of Attribute Intensity).

Job Profiles are arranged along the periphery of the radar chart, as per Job Category, and Attribute Levels (ratings: base 5) are printed right above / beneath. Within each Job Category, Job Profiles are arranged in increasing order of Attribute Intensity (as depicted by the direction of the arrow).

Salaries are to be read along the concentric circles that radiate outward to indicate higher magnitude numbers.