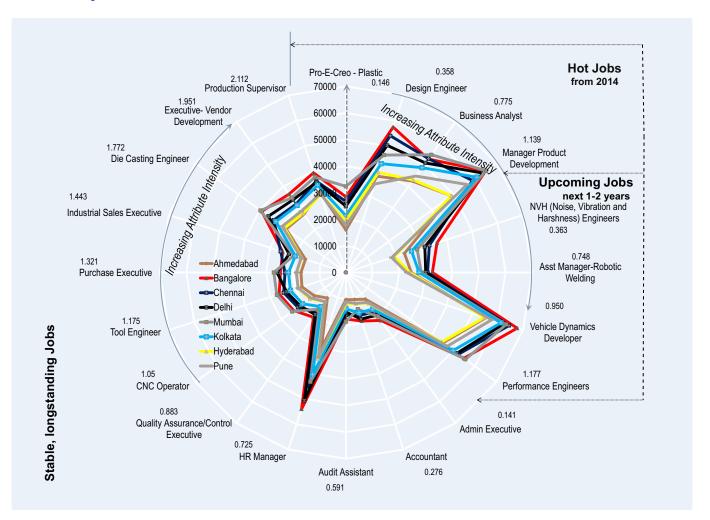

We then go on to illustrate the job-demand space and relate it to skill attributes and salaries on a unique, 'radar chart', visual suitably annotated for a wholesome understanding of how the three dimensions of our interest – jobs, skills and salaries – are interlinked. Job Profiles that best represent the trends in each industry have been identified and are categorized into 'Longstanding' jobs, 'Hot' jobs and 'Upcoming', or new, jobs.

'Longstanding' jobs are those that have been in existence for a fairly longer period of time – than the other two categories above – and are traditionally looked upon as those that define the individual industries. These form the conventional choices each of the industries holds out for candidates.

'Hot' jobs are the cynosure of industry – and market – attention and, as implied by the buzz surrounding them, are the 'flavour of the season'. As noted in our relevant analysis 'Hot' jobs are not necessarily the most rewarding of the three categories.

'Upcoming' jobs are the jobs of tomorrow. By definition, these are relatively more futuristic, feature newer skill attributes or are more skill-intensive, and often characterize new-age industries.

The three job categories are appropriately demarcated on the visual to aid independent analysis and mutual comparison.

#### How to interpret the jobs-skills-salaries radar chart

Each radar chart that appears at the outset on an Industry Salary page illustrates the relationship between Job Profiles (as part of one of the three Job Categories), Salaries and Skill Attributes (expressed as Attribute Levels and ordered in terms of Attribute Intensity).

Job Profiles are arranged along the periphery of the radar chart, as per Job Category, and Attribute Levels (ratings: base 5) are printed right above / beneath. Within each Job Category, Job Profiles are arranged in increasing order of Attribute Intensity (as depicted by the direction of the arrow).

Salaries are to be read along the concentric circles that radiate outward to indicate higher magnitude numbers.