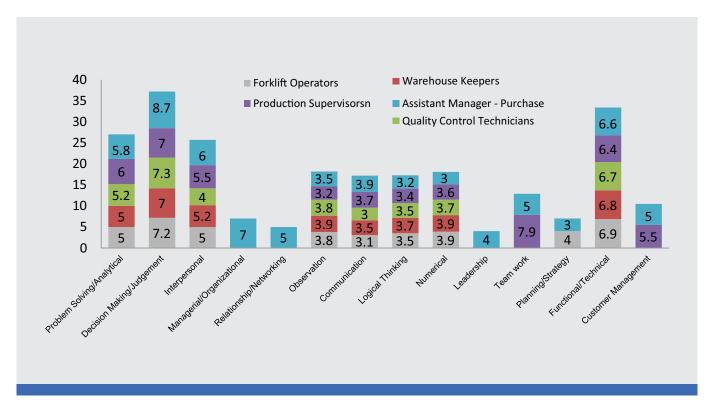

## 6 Blue Collar / Vocational Skills

| Job Profile   Median Salary (per month) | Skills Sought |              |          |  |
|-----------------------------------------|---------------|--------------|----------|--|
| Job Frome   Median Salary (per month)   | Basic         | Intermediate | Advanced |  |

#### Industrial Manufacturing & Allied

| Cutter      | Rs.7,500 - Rs.9,500 pm   |                                   | Tool / Machine    |                                         |
|-------------|--------------------------|-----------------------------------|-------------------|-----------------------------------------|
| Electrician | Rs.10,500 - Rs.15,500 pm | Active [Physically and Mentally], | operation         | Logical Thinking,                       |
| Machinist   | Rs.9,000 - Rs.12,500 pm  | Energy, Local                     | Long hours on     | ability to measure, opening & repairing |
| Maintenance | Rs.9,500 - Rs.13,500 pm  | language                          | ship floor        | mechanical devices                      |
| Fitter      | Rs.7,500 - Rs.10,000 pm  |                                   | Machine operation |                                         |