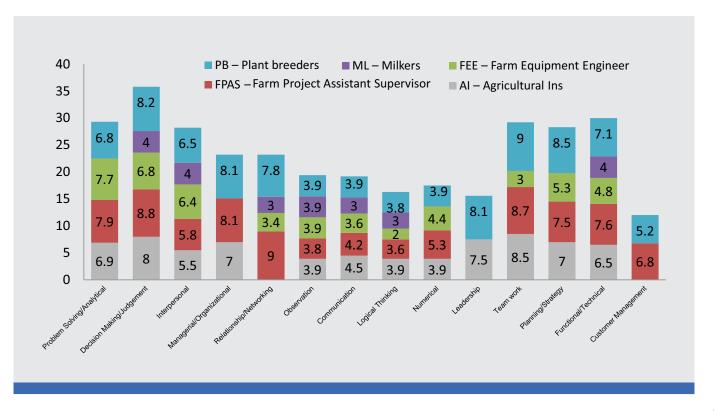

#### How we report 'Skills'

The current edition reports an enhanced, and more granular, skills framework that enlists 14 skill attributes that are more appreciative of job market reality than the four broad skill areas previously reported.

The skill attributes in the new framework are defined as follows:

| Skill Attribute            | Definition                                                                                                                                                                                                                                      |
|----------------------------|-------------------------------------------------------------------------------------------------------------------------------------------------------------------------------------------------------------------------------------------------|
| Problem Solving/Analytical | Help with defining, deconstructing, analyzing and solving a business or an organizational problem.                                                                                                                                              |
| Decision Making/ Judgment  | Higher order (transformative) skill attributes that aid evaluation of choices and the selection – through objective and subjective methods – of the most appropriate choice that achieves stated business or organizational objectives.         |
| Interpersonal              | Fundamental ability of a candidate to interact and work with other individuals within and outside of an organization.                                                                                                                           |
| Managerial/Organizational  | Help with the management of people, business functions and/or organizational affairs through effective planning, tasking and control.                                                                                                           |
| Relationship/Networking    | Help with initiating and developing / maintaining professional and business relationships as well as being able to leverage business and societal networks towards the achievement of organizational objectives.                                |
| Observation                | The fundamental ability of a candidate to utilize ones faculties to direct attention at specific functions and tasks and assimilate related knowledge and understanding.                                                                        |
| Communication              | The fundamental ability to appropriately express (oral and written), and listen to, thoughts, ideas and emotions in an organizational or a business context.                                                                                    |
| Logical Thinking           | Ability to think linearly and / or laterally through a given situation or context and being able to constructively utilize this thought process for solving organizational and business problems.                                               |
| Numerical                  | Ability of a candidate to carry out fundamental mathematical operations such as counting, adding, subtracting, multiplying and dividing sets of numbers and put this ability to use in the organizational and (business) transactional context. |
| Leadership                 | Transformative in nature and explain the ability of an individual to be able to positively influence desired actions and behavior in other members of the organization and / or a broader ecosystem.                                            |
| Team work                  | Ability of an individual to be able to effectively interact and execute work as part of a team of like-minded or diverse set of people in the organization.                                                                                     |
| Planning/Strategy          | Planning/Strategy is a transformational ability to synthesize information and knowledge, and leverage experience, within and outside of an organization to lay down effective plans that guide organizational competence and business success.  |
| Functional/Technical       | An organized, current, body of knowledge and suitably competent ability that are essential to executing on tasks within a specified domain/specialization in an industry/organization.                                                          |
| Customer Management        | The effective and efficient use of a variety of skill attributes and faculties – including many of the above skill attributes – to initiate, develop and nurture customer relationships.                                                        |