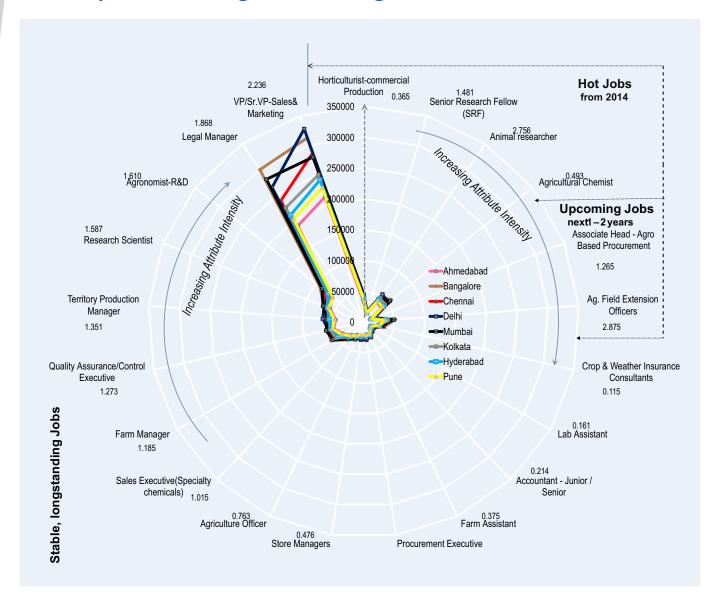

#### How to interpret the jobs-skills-salaries radar chart

Each radar chart that appears at the outset on an Industry Salary page illustrates the relationship between Job Profiles (as part of one of the three Job Categories), Salaries and Skill Attributes (expressed as Attribute Levels and ordered in terms of Attribute Intensity).

Job Profiles are arranged along the periphery of the radar chart, as per Job Category, and Attribute Levels (ratings: base 5) are printed right above / beneath. Within each Job Category, Job Profiles are arranged in increasing order of Attribute Intensity (as depicted by the direction of the arrow).

Salaries are to be read along the concentric circles that radiate outward to indicate higher magnitude numbers.

We then go on to illustrate the job-demand space and relate it to skill attributes and salaries on a unique, 'radar chart', visual suitably annotated for a wholesome understanding of how the three dimensions of our interest – jobs, skills and salaries – are interlinked. Job Profiles that best represent the trends in each industry have been identified and are categorized into 'Longstanding' jobs, 'Hot' jobs and 'Upcoming', or new, jobs.

'Longstanding' jobs are those that have been in existence for a fairly longer period of time – than the other two categories above – and are traditionally looked upon as those that define the individual industries. These form the conventional choices each of the industries holds out for candidates.

'Hot' jobs are the cynosure of industry – and market – attention and, as implied by the buzz surrounding them, are the 'flavour of the season'. As noted in our relevant analysis 'Hot' jobs are not necessarily the most rewarding of the three categories.

'Upcoming' jobs are the jobs of tomorrow. By definition, these are relatively more futuristic, feature newer skill attributes or are more skill-intensive, and often characterize new-age industries.

The three job categories are appropriately demarcated on the visual to aid independent analysis and mutual comparison.