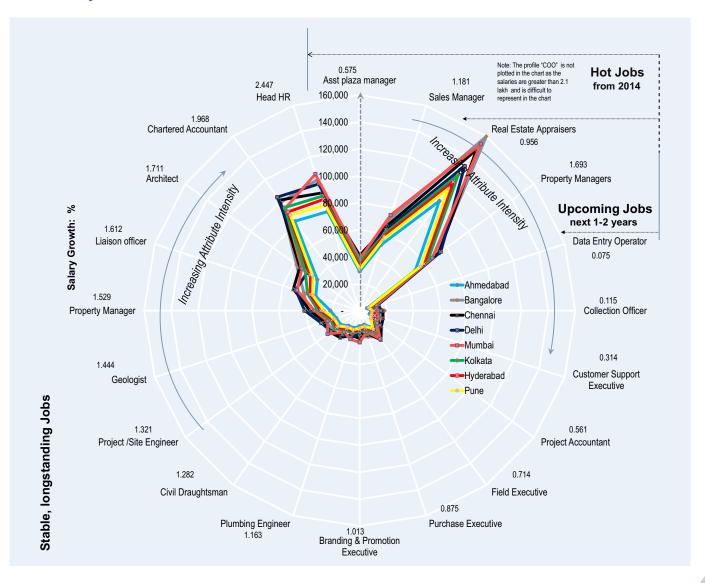

We then go on to illustrate the job-demand space and relate it to skill attributes and salaries on a unique, 'radar chart', visual suitably annotated for a wholesome understanding of how the three dimensions of our interest – jobs, skills and salaries – are interlinked. Job Profiles that best represent the trends in each industry have been identified and are categorized into 'Longstanding' jobs, 'Hot' jobs and 'Upcoming', or new, jobs.

'Longstanding' jobs are those that have been in existence for a fairly longer period of time – than the other two categories above – and are traditionally looked upon as those that define the individual industries. These form the conventional choices each of the industries holds out for candidates.

'Hot' jobs are the cynosure of industry – and market – attention and, as implied by the buzz surrounding them, are the 'flavour of the season'. As noted in our relevant analysis 'Hot' jobs are not necessarily the most rewarding of the three categories.

'Upcoming' jobs are the jobs of tomorrow. By definition, these are relatively more futuristic, feature newer skill attributes or are more skill-intensive, and often characterize new-age industries.

The three job categories are appropriately demarcated on the visual to aid independent analysis and mutual comparison.

#### How to interpret the jobs-skills-salaries radar chart

Each radar chart that appears at the outset on an Industry Salary page illustrates the relationship between Job Profiles (as part of one of the three Job Categories), Salaries and Skill Attributes (expressed as Attribute Levels and ordered in terms of Attribute Intensity).

Job Profiles are arranged along the periphery of the radar chart, as per Job Category, and Attribute Levels (ratings: base 5) are printed right above / beneath. Within each Job Category, Job Profiles are arranged in increasing order of Attribute Intensity (as depicted by the direction of the arrow).

Salaries are to be read along the concentric circles that radiate outward to indicate higher magnitude numbers.