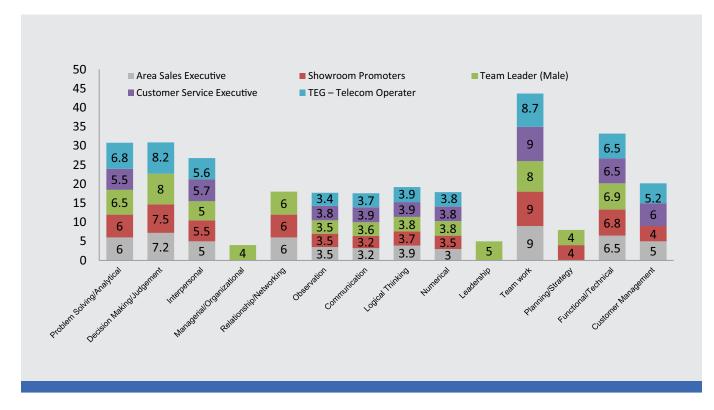

#### How we report 'Skills'

The current edition reports an enhanced, and more granular, skills framework that enlists 14 skill attributes that are more appreciative of job market reality than the four broad skill areas previously reported.

The skill attributes in the new framework are defined as follows:

| Skill Attribute            | Definition                                                                                                                                                                                                                                      |
|----------------------------|-------------------------------------------------------------------------------------------------------------------------------------------------------------------------------------------------------------------------------------------------|
| Problem Solving/Analytical | Help with defining, deconstructing, analyzing and solving a business or an organizational problem.                                                                                                                                              |
| Decision Making/ Judgment  | Higher order (transformative) skill attributes that aid evaluation of choices and the selection – through objective and subjective methods – of the most appropriate choice that achieves stated business or organizational objectives.         |
| Interpersonal              | Fundamental ability of a candidate to interact and work with other individuals within and outside of an organization.                                                                                                                           |
| Managerial/Organizational  | Help with the management of people, business functions and/or organizational affairs through effective planning, tasking and control.                                                                                                           |
| Relationship/Networking    | Help with initiating and developing / maintaining professional and business relationships as well as being able to leverage business and societal networks towards the achievement of organizational objectives.                                |
| Observation                | The fundamental ability of a candidate to utilize ones faculties to direct attention at specific functions and tasks and assimilate related knowledge and understanding.                                                                        |
| Communication              | The fundamental ability to appropriately express (oral and written), and listen to, thoughts, ideas and emotions in an organizational or a business context.                                                                                    |
| Logical Thinking           | Ability to think linearly and / or laterally through a given situation or context and being able to constructively utilize this thought process for solving organizational and business problems.                                               |
| Numerical                  | Ability of a candidate to carry out fundamental mathematical operations such as counting, adding, subtracting, multiplying and dividing sets of numbers and put this ability to use in the organizational and (business) transactional context. |
| Leadership                 | Transformative in nature and explain the ability of an individual to be able to positively influence desired actions and behavior in other members of the organization and / or a broader ecosystem.                                            |
| Team work                  | Ability of an individual to be able to effectively interact and execute work as part of a team of like-minded or diverse set of people in the organization.                                                                                     |
| Planning/Strategy          | Planning/Strategy is a transformational ability to synthesize information and knowledge, and leverage experience, within and outside of an organization to lay down effective plans that guide organizational competence and business success.  |
| Functional/Technical       | An organized, current, body of knowledge and suitably competent ability that are essential to executing on tasks within a specified domain/specialization in an industry/organization.                                                          |
| Customer Management        | The effective and efficient use of a variety of skill attributes and faculties – including many of the above skill attributes – to initiate, develop and nurture customer relationships.                                                        |

#### **Skill Attribute Measures: Attribute Levels and Attribute Intensity**

Attribute Levels: are the rating accorded to a specified skill attribute in the context of a specified industry and a specified job profile.

**Attribute Intensity:** is the degree of prevalence of a dominant skill attribute (or set of skill attributes) and is measured as a ratio of the (sum of) rating of the dominant skill attribute(s) to the sum of the ratings of the rest of the skill attributes for the job profile.