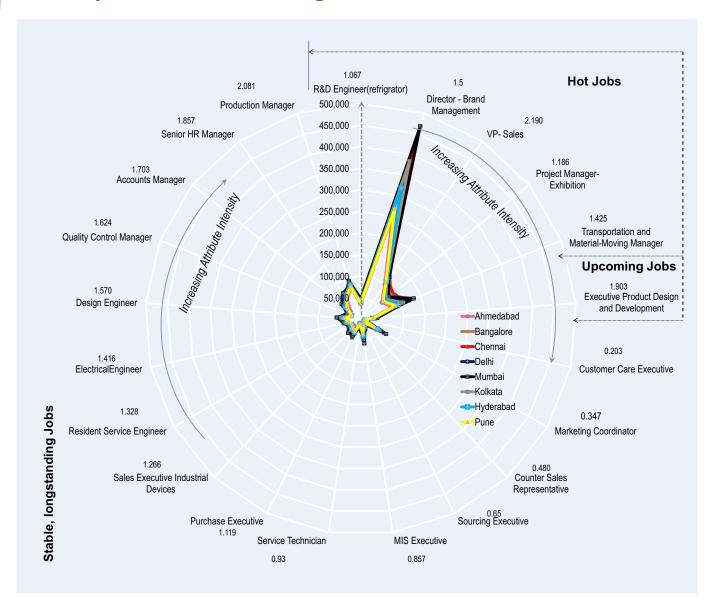

We then go on to illustrate the job-demand space and relate it to skill attributes and salaries on a unique, 'radar chart', visual suitably annotated for a wholesome understanding of how the three dimensions of our interest – jobs, skills and salaries – are interlinked. Job Profiles that best represent the trends in each industry have been identified and are categorized into 'Longstanding' jobs, 'Hot' jobs and 'Upcoming', or new, jobs.

'Longstanding' jobs are those that have been in existence for a fairly longer period of time – than the other two categories above – and are traditionally looked upon as those that define the individual industries. These form the conventional choices each of the industries holds out for candidates.

'Hot' jobs are the cynosure of industry – and market – attention and, as implied by the buzz surrounding them, are the 'flavour of the season'. As noted in our relevant analysis 'Hot' jobs are not necessarily the most rewarding of the three categories.

'Upcoming' jobs are the jobs of tomorrow. By definition, these are relatively more futuristic, feature newer skill attributes or are more skill-intensive, and often characterize new-age industries.

The three job categories are appropriately demarcated on the visual to aid independent analysis and mutual comparison.

#### How to interpret the jobs-skills-salaries radar chart

Each radar chart that appears at the outset on an Industry Salary page illustrates the relationship between Job Profiles (as part of one of the three Job Categories), Salaries and Skill Attributes (expressed as Attribute Levels and ordered in terms of Attribute Intensity).

Job Profiles are arranged along the periphery of the radar chart, as per Job Category, and Attribute Levels (ratings: base 5) are printed right above / beneath. Within each Job Category, Job Profiles are arranged in increasing order of Attribute Intensity (as depicted by the direction of the arrow).

Salaries are to be read along the concentric circles that radiate outward to indicate higher magnitude numbers.