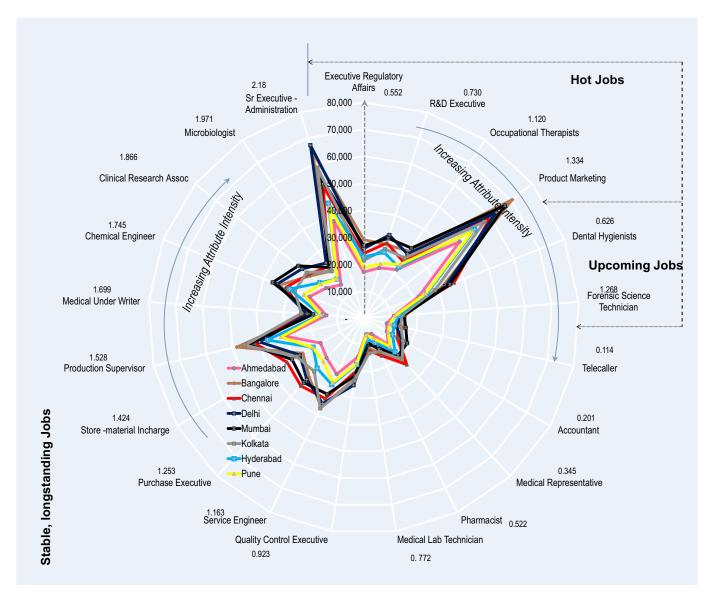

We then go on to illustrate the job-demand space and relate it to skill attributes and salaries on a unique, 'radar chart', visual suitably annotated for a wholesome understanding of how the three dimensions of our interest – jobs, skills and salaries – are interlinked. Job Profiles that best represent the trends in each industry have been identified and are categorized into 'Longstanding' jobs, 'Hot' jobs and 'Upcoming', or new, jobs.

'Longstanding' jobs are those that have been in existence for a fairly longer period of time – than the other two categories above – and are traditionally looked upon as those that define the individual industries. These form the conventional choices each of the industries holds out for candidates.

'Hot' jobs are the cynosure of industry – and market – attention and, as implied by the buzz surrounding them, are the 'flavour of the season'. As noted in our relevant analysis 'Hot' jobs are not necessarily the most rewarding of the three categories.

'Upcoming' jobs are the jobs of tomorrow. By definition, these are relatively more futuristic, feature newer skill attributes or are more skill-intensive, and often characterize new-age industries.

The three job categories are appropriately demarcated on the visual to aid independent analysis and mutual comparison.

#### How to interpret the jobs-skills-salaries radar chart

Each radar chart that appears at the outset on an Industry Salary page illustrates the relationship between Job Profiles (as part of one of the three Job Categories), Salaries and Skill Attributes (expressed as Attribute Levels and ordered in terms of Attribute Intensity).

Job Profiles are arranged along the periphery of the radar chart, as per Job Category, and Attribute Levels (ratings: base 5) are printed right above / beneath. Within each Job Category, Job Profiles are arranged in increasing order of Attribute Intensity (as depicted by the direction of the arrow).

Salaries are to be read along the concentric circles that radiate outward to indicate higher magnitude numbers.